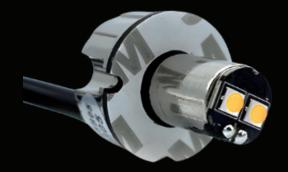

## **SPECIFICATIONS**

- UP TO 100,000 HOURS RATED LONG-LIFE LED;
- SUPPLIED WITH PRE-INSTALLED 3M SELF ADHESIVE GASKET;
- BUILT IN SELECTABLE FLASH PATTERNS;
- MEMORY RECALL FOR LAST FLASH PATTERN USED AT POWER UP;
- REVERSE POLARITY PROTECTION; GENERATION III 3W LEDS;
- 2 GROUPING OPTION FOR FLASH PATTERNS, MULTIPLE LIGHTS CAN BE SET TO FLASH AT THE SAME TIME OR ALTERNATE;
- WARRANTY: 3 YEAR;
- **MULTI VOLTAGE INPUT 12-24VDC**
- 2 X HIGH POWER LEDS
- 21 FLASH PATTERNS
- UP TO 12 UNIT SYNCHRONISATION
- 2A FUSE RECOMMENDED
- WIRE: RED POSITIVE
- **BLACK NEGATIVE**
- YELLOW FLASH PATTERNS & SYNC
- WHITE LOW INTENSITY

OUR HIDEAWAY COVERT LED RANGE MAY BE SUPER DISCREET, BUT WITH TWO LARGE LED CHIPS PER LIGHTHEAD THEY CERTAINLY GET NOTICED! THESE ARE E-MARKED, CE AND ECE EMC R10 APPROVED. A SMALL 13MM HOLE IS REQUIRED TO INSTALL THESE LIGHTS, THEY CAN BE EASY FITTED INTO VEHICLE HEADLIGHTS / REAR LIGHT CLUSTERS WITH THE PRE INSTALLED 3M SELF ADHESIVE GASKET (SCREW FITTING IS ALSO AN OPTION, SCREWS NOT PROVIDED).