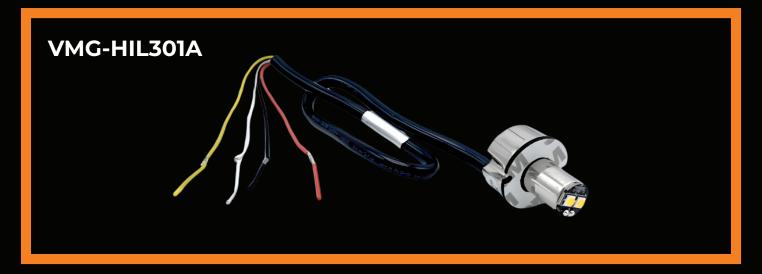

## VAN **MASTER HIL301**

## **SPECIFICATIONS**

- UP TO 100,000 HOURS RATED LONG-LIFE LED;
- SUPPLIED WITH PRE-INSTALLED 3M SELF ADHESIVE GASKET;
- BUILT IN SELECTABLE FLASH PATTERNS;
- MEMORY RECALL FOR LAST FLASH PATTERN USED AT POWER UP;
- REVERSE POLARITY PROTECTION; GENERATION III 3W LEDS;
- 2 GROUPING OPTION FOR FLASH PATTERNS, MULTIPLE LIGHTS CAN BE SET TO FLASH AT THE SAME TIME OR ALTERNATE;
- WARRANTY: 3 YEAR;
- **MULTI VOLTAGE INPUT 12-24VDC**
- 2 X HIGH POWER LEDS
- 21 FLASH PATTERNS
- UP TO 12 UNIT SYNCHRONISATION
- 2A FUSE RECOMMENDED
- WIRE: RED POSITIVE
- **BLACK NEGATIVE**
- YELLOW FLASH PATTERNS & SYNC
- WHITE LOW INTENSITY

OUR HIDEAWAY COVERT LED RANGE MAY BE SUPER DISCREET, BUT WITH TWO LARGE LED CHIPS PER LIGHTHEAD THEY CERTAINLY GET NOTICED! THESE ARE E-MARKED, CE AND ECE EMC R10 APPROVED. A SMALL 13MM HOLE IS REQUIRED TO INSTALL THESE LIGHTS, THEY CAN BE EASY FITTED INTO VEHICLE HEADLIGHTS / REAR LIGHT CLUSTERS WITH THE PRE INSTALLED 3M SELF ADHESIVE GASKET (SCREW FITTING IS ALSO AN OPTION, SCREWS NOT PROVIDED).