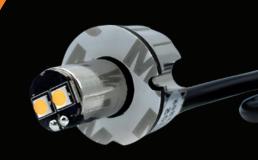

## **SPECIFICATIONS**

- UP TO 100,000 HOURS RATED LONG-LIFE LED;
- SUPPLIED WITH PRE-INSTALLED 3M SELF ADHESIVE GASKET;
- BUILT IN SELECTABLE FLASH PATTERNS;
- MEMORY RECALL FOR LAST FLASH PATTERN USED AT POWER UP;
- REVERSE POLARITY PROTECTION; GENERATION III 3W LEDS;
- 2 GROUPING OPTION FOR FLASH PATTERNS, MULTIPLE LIGHTS CAN BE SET TO FLASH AT THE SAME TIME OR ALTERNATE;
- WARRANTY: 3 YEAR;
- **MULTI VOLTAGE INPUT 12-24VDC**
- 2 X HIGH POWER LEDS
- 21 FLASH PATTERNS
- UP TO 12 UNIT SYNCHRONISATION
- 2A FUSE RECOMMENDED
- WIRE: RED POSITIVE
- **BLACK NEGATIVE**
- YELLOW FLASH PATTERNS & SYNC
- WHITE LOW INTENSITY

OUR HIDEAWAY COVERT LED RANGE MAY BE SUPER DISCREET, BUT WITH TWO LARGE LED CHIPS PER LIGHTHEAD THEY CERTAINLY GET NOTICED! THESE ARE E-MARKED, CE AND ECE EMC R10 APPROVED. A SMALL 13MM HOLE IS REQUIRED TO INSTALL THESE LIGHTS, THEY CAN BE EASY FITTED INTO VEHICLE HEADLIGHTS / REAR LIGHT CLUSTERS WITH THE PRE INSTALLED 3M SELF ADHESIVE GASKET (SCREW FITTING IS ALSO AN OPTION, SCREWS NOT PROVIDED).