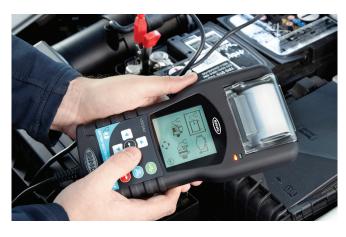

## 12V/24V Graphical Battery Analyser

The RBAG750 Battery Analyser can provide a complete health check of the battery and electrical systems in 12V & 24V vehicles, such as motorcycles, cars & trucks.

This multi-function unit can test the battery, alternator, starter and vehicle earth via its intuitive graphical interface. Results can then be printed using the built-in thermal printer or downloaded to a computer through the USB interface.