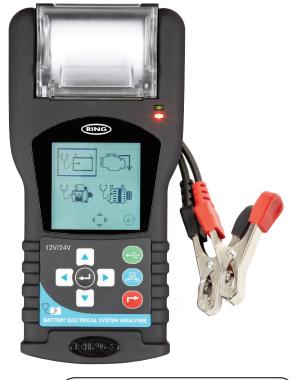

## 12V/24V Graphical Battery Analyser

The RBAG750 Battery Analyser can provide a complete health check of the battery and electrical systems in 12V & 24V vehicles, such as motorcycles, cars & trucks.

This multi-function unit can test the battery, alternator, starter and vehicle earth via its intuitive graphical interface. Results can then be printed using the built-in thermal printer or downloaded to a computer through the USB interface.

Battery Analyser Test

Carry out a battery health check on Flooded, AGM or EFB batteries rated up to 2000CCA

- Alternator Test (Normal & Smart 12V/24V alternators)
   Detect battery charging problems by checking alternator voltages fall within normal operating ranges
- Starter Test (12V/24V vehicles)
   Check for potential starting problems by measuring battery voltage drop during engine cranking

## • Earth Test

Test earth connections between battery, engine and chassis are in good condition

Integrated thermal printer
 Instantly print test results including gard

Instantly print test results including garage name and address details

- Memory storage for up to 80 results Allows rapid multi-vehicle testing
- PC Software included

For download of results and full report printing

Voltmeter function

A handy voltmeter feature checks for flat batteries before each test