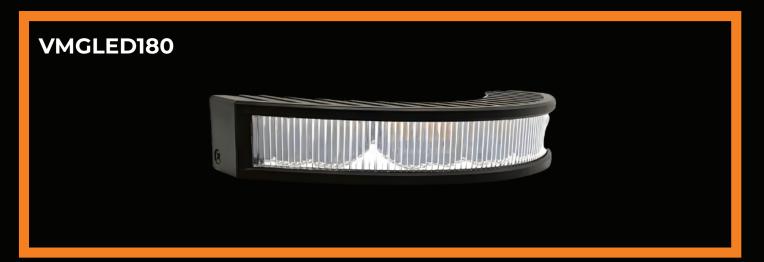

## VAN MASTER VMGLED180

## **SPECIFICATIONS**

- UP TO 100,000 HOURS RATED LONG-LIFE LED;
- BUILT IN SELECTABLE FLASH PATTERNS;
- MEMORY RECALL FOR LAST FLASH PATTERN USED AT POWER UP;
- · SUPPLIED WITH OPTIONAL BRACKET AND FITTING KIT;
- MOUNTING OPTIONS SURFACE OR BRACKET;
- WEATHER AND VIBRATION PROOF;
- REVERSE POLARITY PROTECTION;
- WARRANTY: 3 YEARS
- Multi-Voltage input 9-30VDC
- 12 x High Power LEDs
- 26 Flash Patterns
- Multi Unit Synchronisation
- · Wire: Red Positive
- Black Negative
- Yellow Flash Patterns
- White Sync
- Available in Amber

FITTING FOUR OF THESE VAN MASTER VMGLED180 CORNER LED WARNING LIGHTS TO YOUR VEHICLE PROVIDES A FULL 360° WARNING COVERAGE (ECE R65 APPROVED). IDEAL FOR VEHICLES THAT HAVE ROOF RACKS PREVENTING THE USE OF TRADITIONAL LIGHTBARS/BEACONS. THIS PRODUCT IS VERY POPULAR THROUGHOUT THE UK AND EUROPE ON TELECOMMUNICATION FLEET VEHICLES.