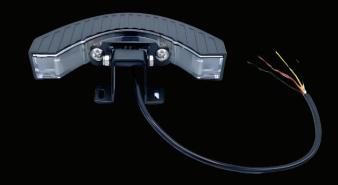

## **SPECIFICATIONS**

- UP TO 100,000 HOURS RATED LONG-LIFE LED;
- BUILT IN SELECTABLE FLASH PATTERNS;
- MEMORY RECALL FOR LAST FLASH PATTERN USED AT POWER UP;
- · SUPPLIED WITH OPTIONAL BRACKET AND FITTING KIT;
- MOUNTING OPTIONS SURFACE OR BRACKET;
- WEATHER AND VIBRATION PROOF;
- REVERSE POLARITY PROTECTION;
- WARRANTY: 3 YEARS
- Multi-Voltage input 9-30VDC
- 12 x High Power LEDs
- 26 Flash Patterns
- Multi Unit Synchronisation
- · Wire: Red Positive
- Black Negative
- Yellow Flash Patterns
- White Sync
- Available in Amber

FITTING FOUR OF THESE VAN MASTER VMGLED180 CORNER LED WARNING LIGHTS TO YOUR VEHICLE PROVIDES A FULL 360° WARNING COVERAGE (ECE R65 APPROVED). IDEAL FOR VEHICLES THAT HAVE ROOF RACKS PREVENTING THE USE OF TRADITIONAL LIGHTBARS/BEACONS. THIS PRODUCT IS VERY POPULAR THROUGHOUT THE UK AND EUROPE ON TELECOMMUNICATION FLEET VEHICLES.