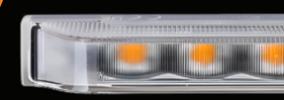

## VAN MASTER LEDGA SERIES

EXTREMELY BRIGHT DEDICATED GRILL STROBE. SUPER THIN DESIGN, HORIZONTAL MOUNT WHICH IS SUPPLIED WITH BRACKETS TO BE MOUNTED WITHIN THE GRILL FOR A NEAT LOOK.

## **SPECIFICATIONS**

- MULTI VOLTAGE INPUT 9-30VDC.
- SUPER THIN PROFILE, SINGLE ROW OF 4 OR 6 LED.
- MOUNT: HORIZONTAL.
- 21 FLASH PATTERNS.
- SYNC UP TO 14 LIGHTS IN 2 SEPARATE GROUPS.
- WIRE: RED POSITIVE
- BLACK NEGATIVE.
- YELLOW FLASH PATTERN SELECTION & SYNC (APPLY TO BLACK FOR NEXT FLASH PATTERN).
- WHITE LOW-INTENSITY MODE.
- · LED COLOUR: AMBER OR BLUE
- UP TO 100,000 HOURS RATED LONG-LIFE LED.
- BUILT-IN SELECTABLE FLASH PATTERNS.
- MEMORY RECALL FOR LAST FLASH PATTERN USED AT POWER UP.
- WEATHERPROOF AND VIBRATION RESISTANT.
- · ALUMINIUM BASE FOR EXCELLENT HEAT DISSIPATION.
- REVERSE POLARITY PROTECTION.
- · UV-RESISTANT LENS.
- · WARRANTY: 3 YEAR.