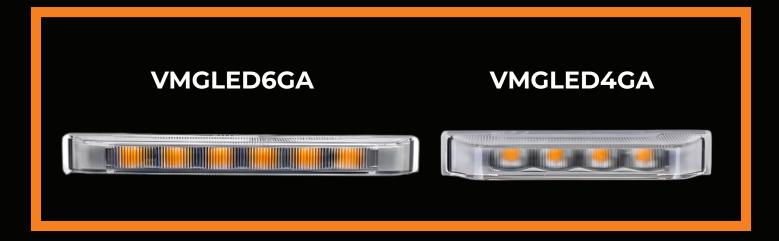

## VAN MASTER LEDGA SERIES

EXTREMELY BRIGHT DEDICATED GRILL STROBE. SUPER THIN DESIGN, HORIZONTAL MOUNT WHICH IS SUPPLIED WITH BRACKETS TO BE MOUNTED WITHIN THE GRILL FOR A NEAT LOOK.

## **SPECIFICATIONS**

- MULTI VOLTAGE INPUT 9-30VDC.
- SUPER THIN PROFILE, SINGLE ROW OF 4 OR 6 LED.
- MOUNT: HORIZONTAL.
- 21 FLASH PATTERNS.
- SYNC UP TO 14 LIGHTS IN 2 SEPARATE GROUPS.
- WIRE: RED POSITIVE
- BLACK NEGATIVE.
- YELLOW FLASH PATTERN SELECTION & SYNC (APPLY TO BLACK FOR NEXT FLASH PATTERN).
- WHITE LOW-INTENSITY MODE.
- · LED COLOUR: AMBER OR BLUE
- UP TO 100,000 HOURS RATED LONG-LIFE LED.
- BUILT-IN SELECTABLE FLASH PATTERNS.
- MEMORY RECALL FOR LAST FLASH PATTERN USED AT POWER UP.
- WEATHERPROOF AND VIBRATION RESISTANT.
- · ALUMINIUM BASE FOR EXCELLENT HEAT DISSIPATION.
- REVERSE POLARITY PROTECTION.
- · UV-RESISTANT LENS.
- · WARRANTY: 3 YEAR.