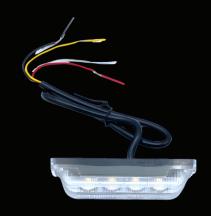

## **SPECIFICATIONS**

- MULTI VOLTAGE INPUT 9-30VDC.
- SUPER THIN PROFILE, SINGLE ROW OF 4 OR 6 LED.
- MOUNT: HORIZONTAL.
- 21 FLASH PATTERNS.
- SYNC UP TO 14 LIGHTS IN 2 SEPARATE GROUPS.
- WIRE: RED POSITIVE
- BLACK NEGATIVE.
- YELLOW FLASH PATTERN SELECTION & SYNC (APPLY TO BLACK FOR NEXT FLASH PATTERN).
- WHITE LOW-INTENSITY MODE.
- · LED COLOUR: AMBER OR BLUE
- UP TO 100,000 HOURS RATED LONG-LIFE LED.
- BUILT-IN SELECTABLE FLASH PATTERNS.
- MEMORY RECALL FOR LAST FLASH PATTERN USED AT POWER UP.
- WEATHERPROOF AND VIBRATION RESISTANT.
- · ALUMINIUM BASE FOR EXCELLENT HEAT DISSIPATION.
- REVERSE POLARITY PROTECTION.
- · UV-RESISTANT LENS.
- · WARRANTY: 3 YEAR.