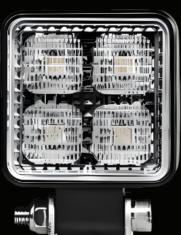

THIS IS THE NEW COMPACT AND POWERFUL MINI LED WORK LAMP VMGWL128. PACKED WITH 8 X 1.5W LEDS IT PROVIDES A SURPRISINGLY HIGH LIGHT OUTPUT FROM ITS COMPACT SIZE! THIS LIGHT IS THE PERFECT CHOICE FOR MANY DIFFERENT APPLICATIONS, AND WITH R23 APPROVAL THIS WORK LIGHT IS FULLY APPROVED FOR USE AS A REVERSING LIGHT.

## **SPECIFICATIONS**

- MULTI VOLTAGE INPUT 10-30VDC.
- 8 X 1.5W LEDS.
- FLOOD BEAM.
- LUMEN OUTPUT: RAW: 1200:LM | EFFECTIVE: 900LM.
- · LED COLOUR: WHITE.
- CURRENT CONSUMPTION: 0.8A, 12V, 0.4A, 24V.
- SUPPLIED WITH STAINLESS STEEL MOUNTING BRACKET.
- WATER AND VIBRATION RESISTANT.
- · REVERSE POLARITY PROTECTION.
- WARRANTY: 2 YEARS.