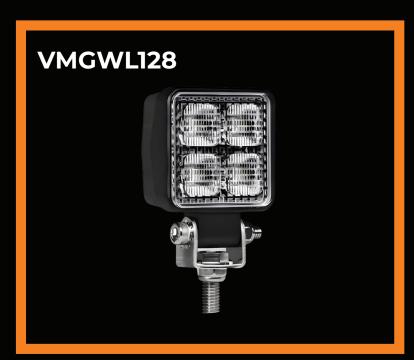

## VAN MASTER VMGWL128

THIS IS THE NEW COMPACT AND POWERFUL MINI LED WORK LAMP VMGWL128. PACKED WITH 8 X 1.5W LEDS IT PROVIDES A SURPRISINGLY HIGH LIGHT OUTPUT FROM ITS COMPACT SIZE! THIS LIGHT IS THE PERFECT CHOICE FOR MANY DIFFERENT APPLICATIONS, AND WITH R23 APPROVAL THIS WORK LIGHT IS FULLY APPROVED FOR USE AS A REVERSING LIGHT.