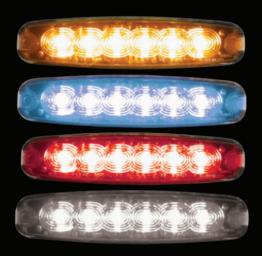

## VMGLED26

OUR NEW SELECTION OF LOW PROFILE FLASHING LED WARNING LIGHTS PROVIDE MAXIMUM VISIBILITY. SUITABLE FOR CARS, COMMERCIAL AND RECOVERY VEHICLES. EACH UNIT HAS 26 SELECTABLE FLASH PATTERNS AND COME IN AMBER, BLUE, RED OR WHITE.