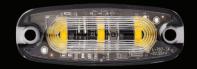

## VAN MASTER VMGLED20 SERIES

VMGLED23

VMGLED24

VMGLED26

## VMGLED26

OUR NEW SELECTION OF LOW PROFILE FLASHING LED WARNING LIGHTS PROVIDE MAXIMUM VISIBILITY. SUITABLE FOR CARS, COMMERCIAL AND RECOVERY VEHICLES. EACH UNIT HAS 26 SELECTABLE FLASH PATTERNS AND COME IN AMBER, BLUE, RED OR WHITE.