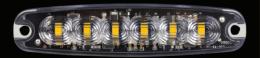

## VAN MASTER VMGLED20 SERIES

VMGLED23

VMGLED24

VMGLED26

## VMGLED26

OUR NEW SELECTION OF LOW PROFILE FLASHING LED WARNING LIGHTS PROVIDE MAXIMUM VISIBILITY. SUITABLE FOR CARS, COMMERCIAL AND RECOVERY VEHICLES. EACH UNIT HAS 26 SELECTABLE FLASH PATTERNS AND COME IN AMBER, BLUE, RED OR WHITE.