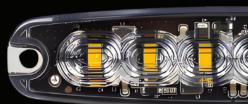

## VAN MASTER VMGLED20 SERIES

VMGLED23

VMGLED24

VMGLED26

## VMGLED26

OUR NEW SELECTION OF LOW PROFILE FLASHING LED WARNING LIGHTS PROVIDE MAXIMUM VISIBILITY. SUITABLE FOR CARS, COMMERCIAL AND RECOVERY VEHICLES. EACH UNIT HAS 26 SELECTABLE FLASH PATTERNS AND COME IN AMBER, BLUE, RED OR WHITE.