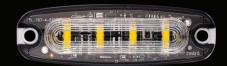

## VAN MASTER VMGLED20 SERIES

VMGLED23

VMGLED24

VMGLED26

## VMGLED26

OUR NEW SELECTION OF LOW PROFILE FLASHING LED WARNING LIGHTS PROVIDE MAXIMUM VISIBILITY. SUITABLE FOR CARS, COMMERCIAL AND RECOVERY VEHICLES. EACH UNIT HAS 26 SELECTABLE FLASH PATTERNS AND COME IN AMBER, BLUE, RED OR WHITE.