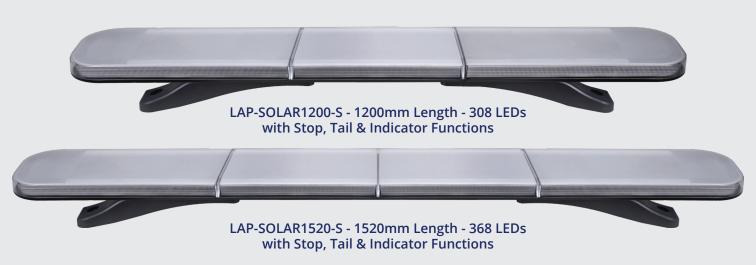

# FITTING INSTRUCTION

SOLAR AMBER LED LIGHTBR RANGE WITH STOP/TAIL/INDICATOR **FUNCTIONS AVAILABLE IN 2 LENGTHS AT 1200MM & 1520MM.** 