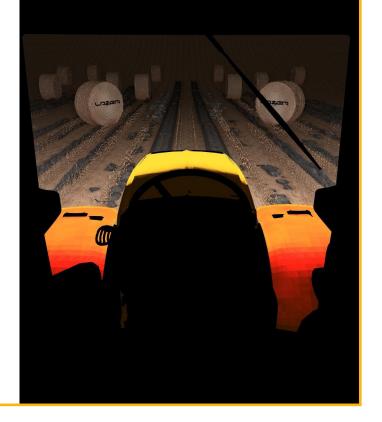

## PHOTOMETRIC DATA

 $50\ \text{Lux}$  represents HSE guidelines for effective illumination when working outdoors at night.

| LAMP SPECIFICATIONS  |                                         |
|----------------------|-----------------------------------------|
| WEIGHT               | 650g                                    |
| VOLTAGE RANGE        | 10-32V                                  |
| RAW LUMENS           | 5000 LUMENS                             |
| COLOUR TEMPERATURE   | 5000 KELVIN                             |
| LED LIFE             | 50,000 HOURS                            |
| POWER CONSUMPTION    | 50 WATTS                                |
| CURRENT DRAW (14.4V) | 3.6 AMPS                                |
| CONNECTOR            | 2-PIN/4-PIN DEUTSCH<br>DT (+28CM CABLE) |
| BEAM ANGLE           | 80 DEGREES                              |