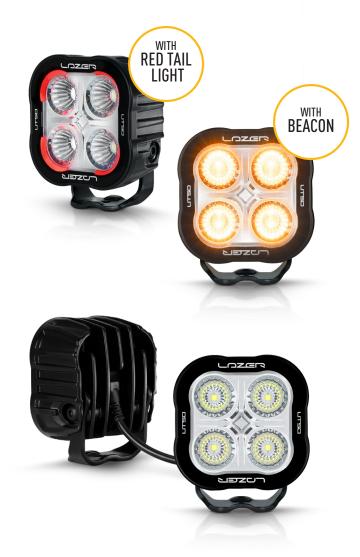

## **UTILITY 50**

Matching form and function, the Utility-50 is a medium duty LED work light packed with performance, style, robustness, and functionality. At its core, 4x high power, premium-bin 13W LEDs deliver high levels of illumination befitting a vast array of applications and vehicles and machine types. The carefully selected 5000K colour temperature helps define the light output which is both powerful, comfortable to use over prolonged periods, and proven to optimise sharpness and definition between shapes and colours thanks to its high CRI (colour rendering index).

## UTILITY 50

- Reg10 UNECE approved work light
- Lamps with flashing amber beacon function (UNECE Reg 65) and/or Red tail-light function (UNECE Reg 148-R1) also available
- 5000k colour temperature
- CAE optimised cooling system with Electronic Thermal Management
- Vacuum-metallised optics for superior light utilisation
- Supplied with versatile mounting bracket and fasteners
- · Fixed bolt 'fast-mount' solution available
- 'Unbreakable' polycarbonate lens with hardcoat
- Automotive grade corrosion resistance
- EMC protected- CISPR:25 (Class 3 or Class 5)
- IP68 / IP69k approved
- · Over voltage protected
- Reverse polarity protected
- Includes male/female Deutsch connectors
- · Comprehensive range of lens covers available
- 5year warranty (2year for non-automotive / industrial applications)