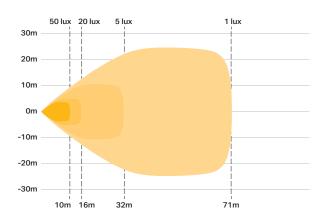

## PHOTOMETRIC DATA

 $50\ \text{Lux}$  represents HSE guidelines for effective illumination when working outdoors at night.

| LAMP SPECIFICATIONS  |                                         |
|----------------------|-----------------------------------------|
| WEIGHT               | 650g                                    |
| VOLTAGE RANGE        | 10-32V                                  |
| RAW LUMENS           | 5000 LUMENS                             |
| COLOUR TEMPERATURE   | 5000 KELVIN                             |
| LED LIFE             | 50,000 HOURS                            |
| POWER CONSUMPTION    | 50 WATTS                                |
| CURRENT DRAW (14.4V) | 3.6 AMPS                                |
| CONNECTOR            | 2-PIN/4-PIN DEUTSCH<br>DT (+28CM CABLE) |
| BEAM ANGLE           | 80 DEGREES                              |