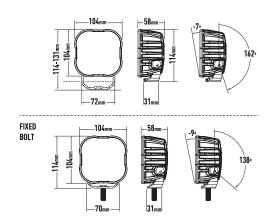

ght
- Lamps with flashing amber beacon function (UNECE Reg 65) and/or Red tail-light function (UNECE Reg 148-R1) also available
- 5000k colour temperature
- CAE optimised cooling system with Electronic Thermal Management
- Vacuum-metallised optics for superior light utilisation
- Supplied with versatile mounting bracket and fasteners
- · Fixed bolt 'fast-mount' solution available
- 'Unbreakable' polycarbonate lens with hardcoat
- Automotive grade corrosion resistance
- EMC protected- CISPR:25 (Class 3 or Class 5)
- IP68 / IP69k approved
- · Over voltage protected
- Reverse polarity protected
- Includes male/female Deutsch connectors
- · Comprehensive range of lens covers available
- 5year warranty (2year for non-automotive / industrial applications)



## DIMENSIONS - measurements in mm.



## PHOTOMETRIC DATA

 $50\ \text{Lux}$  represents HSE guidelines for effective illumination when working outdoors at night.



| LAMP SPECIFICATIONS  |                                         |
|----------------------|-----------------------------------------|
| WEIGHT               | 650g                                    |
| VOLTAGE RANGE        | 10-32V                                  |
| RAW LUMENS           | 5000 LUMENS                             |
| COLOUR TEMPERATURE   | 5000 KELVIN                             |
| LED LIFE             | 50,000 HOURS                            |
| POWER CONSUMPTION    | 50 WATTS                                |
| CURRENT DRAW (14.4V) | 3.6 AMPS                                |
| CONNECTOR            | 2-PIN/4-PIN DEUTSCH<br>DT (+28CM CABLE) |