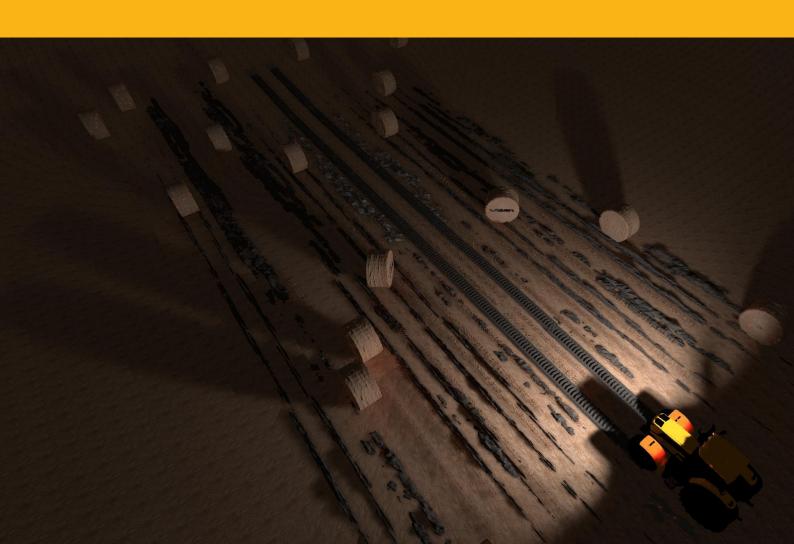

## PHOTOMETRIC DATA

 $50\ \text{Lux}$  represents HSE guidelines for effective illumination when working outdoors at night.

| LAMP SPECIFICATIONS  |                                         |
|----------------------|-----------------------------------------|
| WEIGHT               | 650g                                    |
| VOLTAGE RANGE        | 10-32V                                  |
| RAW LUMENS           | 5000 LUMENS                             |
| COLOUR TEMPERATURE   | 5000 KELVIN                             |
| LED LIFE             | 50,000 HOURS                            |
| POWER CONSUMPTION    | 50 WATTS                                |
| CURRENT DRAW (14.4V) | 3.6 AMPS                                |
| CONNECTOR            | 2-PIN/4-PIN DEUTSCH<br>DT (+28CM CABLE) |
| BEAM ANGLE           | 80 DEGREES                              |