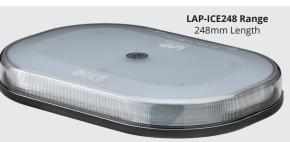

## ICE LED LIGHTBARS

NEW 'ICE' RANGE OF MINI AMBER LED LIGHTBARS IN 248MM AND 363MM LENGTHS WITH THREE TYPES OF FITTING.

INTRODUCING THE NEW 'ICE' LED LIGHTBARS IN 248MM AND 363MM OPTIONS. CHOOSE FROM MAGNETIC, SINGLE POINT AND RAISED SINGLE POINT FITTINGS.

The low profile and modern mini lightbar range offers impressive 360° amber warning light which meets ECE R65 class I and class II approval. The raised single point models increase the overall mounted height of the single point option by 38mm for extra visibility.

Standard single point fixing for low profile position on vehicle.

| Length                     | Part<br>Number  | Mounted<br>Dimensions | Fitting Style         | LED Colour /<br>Lens Colour<br>Configuration | Number<br>of LEDS          | Current<br>Consumption<br>@ 12V / 24V | Weight |
|----------------------------|-----------------|-----------------------|-----------------------|----------------------------------------------|----------------------------|---------------------------------------|--------|
| LAP-ICE248<br>248mm Length | LAP-ICE248AC/MA | 248 x 171 x 55mm      | Magnetic Base         | Amber LEDs /<br>Clear Lens                   | 60 x 1.5W<br>Amber<br>LEDs | 3.5A / 2.2A                           | 0.9KG  |
|                            | LAP-ICE248AC/BK | 248 x 171 x 75mm      | Raised Single Point   |                                              |                            |                                       | 0.8KG  |
|                            | LAP-ICE248AC/SP | 248 x 171 x 37mm      | Standard Single Point |                                              |                            |                                       | 0.6KG  |
| LAP-ICE363<br>363mm Length | LAP-ICE363AC/MA | 363 x 171 x 55mm      | Magnetic Base         | Amber LEDs /<br>Clear Lens                   | 72 x 1.5W<br>Amber<br>LEDs | 4.2A / 2.9A                           | 1.3KG  |
|                            | LAP-ICE363AC/BK | 363 x 171 x 75mm      | Raised Single Point   |                                              |                            |                                       | 1.2KG  |
|                            | LAP-ICE363AC/SP | 363 x 171 x 37mm      | Standard Single Point |                                              |                            |                                       | 1.0KG  |