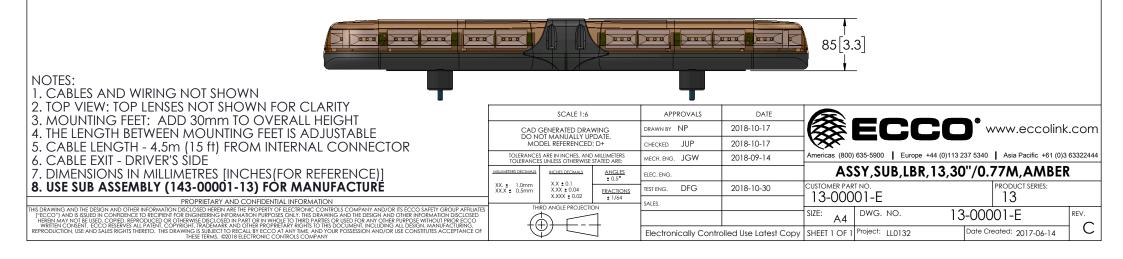

## **SPECIFICATIONS**

- 1. CERTIFICATIONS: R10 & R65 CLASS 1 APPROVED
- 2. FLASH MODE: QUAD 125 ± 5 FPM ALT L/R
- 3. VOLTAGE (NOMINAL): 12/24 VDC
- 4. CURRENT (MAXIMUM): 5.60A (at 12VDC)
- 5. CONNECTION: 14 & 26 AWG WIRES
- 6. MOUNTING: 4-BOLT THROUGH MOUNTING KIT
- 7. BASE MATERIAL: PC (BLACK)
- 8. LENS MATERIAL: PC (AMBER)