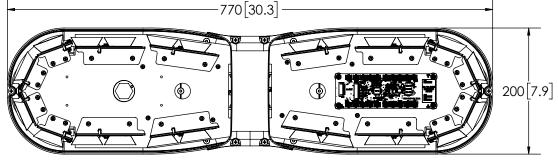

## **SPECIFICATIONS**

- 1. CERTIFICATIONS: R10 & R65 CLASS 1 APPROVED
- 2. FLASH MODE: QUAD 125 ± 5 FPM ALT L/R
- 3. VOLTAGE (NOMINAL): 12/24 VDC
- 4. CURRENT (MAXIMUM): 5.60A (at 12VDC)
- 5. CONNECTION: 14 & 26 AWG WIRES
- 6. MOUNTING: 4-BOLT THROUGH MOUNTING KIT
- 7. BASE MATERIAL: PC (BLACK)
- 8. LENS MATERIAL: PC (AMBER)