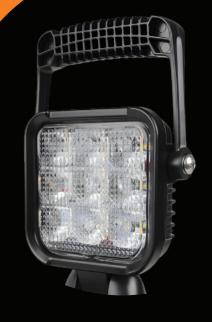

## VAN MASTER VMGWL80M

## **SPECIFICATIONS**

RECHARGEABLE LED WORK LAMP WITH A HANDLE AND MAGNETIC BASE FIXING. 4 LIGHT OPTIONS: 100%, 50%, SOS AND QUAD FLASH (AMBER). THE LAMP IS ADJUSTABLE TO 150° AND IS SUPPLIED WITH A 240 VOLT MAINS AND 12 VOLT CAR CHARGER.