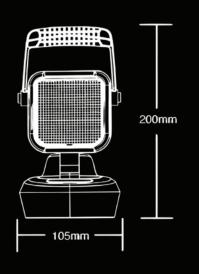

## **SPECIFICATIONS**

RECHARGEABLE LED WORK LAMP WITH A HANDLE AND MAGNETIC BASE FIXING. 4 LIGHT OPTIONS: 100%, 50%, SOS AND QUAD FLASH (AMBER). THE LAMP IS ADJUSTABLE TO 150° AND IS SUPPLIED WITH A 240 VOLT MAINS AND 12 VOLT CAR CHARGER.

240V MAINS AND 12V CAR CHARGER
ADJUSTABLE HANDLE
ADJUSTABLE 150° LAMP
4 LIGHT OPTIONS
3 - 4 HRS CHARGE TIME
4 - 7 HRS OPERATING TIME
(DEPENDING ON LIGHT OPTION)
LED CHARGE INDICATOR

12 VOLT
850 LUMENS
9 X 2 WATT SMD LEDS (WHITE)
9 X 2 WATT SMD LEDS (AMBER)
MAGNETIC FIXING
2 X 18650 LITHIUM BATTERY (REPLACEABLE)
RATED IP65
ECE R10 APPROVED (EMC)
POLYCARBONATE FLOOD BEAM LENS
ABS/ALUMINIUM BODY
SWITCHED