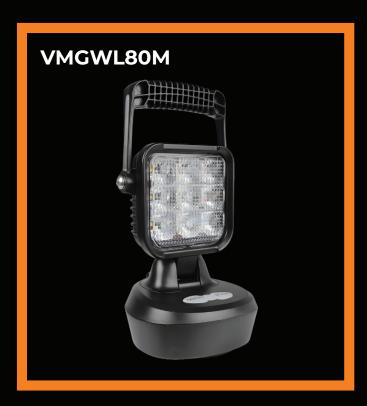

## VAN MASTER VMGWL80M

## **SPECIFICATIONS**

RECHARGEABLE LED WORK LAMP WITH A HANDLE AND MAGNETIC BASE FIXING. 4 LIGHT OPTIONS: 100%, 50%, SOS AND QUAD FLASH (AMBER). THE LAMP IS ADJUSTABLE TO 150° AND IS SUPPLIED WITH A 240 VOLT MAINS AND 12 VOLT CAR CHARGER.

240V MAINS AND 12V CAR CHARGER
ADJUSTABLE HANDLE
ADJUSTABLE 150° LAMP
4 LIGHT OPTIONS
3 - 4 HRS CHARGE TIME
4 - 7 HRS OPERATING TIME
(DEPENDING ON LIGHT OPTION)
LED CHARGE INDICATOR

12 VOLT
850 LUMENS
9 X 2 WATT SMD LEDS (WHITE)
9 X 2 WATT SMD LEDS (AMBER)
MAGNETIC FIXING
2 X 18650 LITHIUM BATTERY (REPLACEABLE)
RATED IP65
ECE R10 APPROVED (EMC)
POLYCARBONATE FLOOD BEAM LENS
ABS/ALUMINIUM BODY
SWITCHED