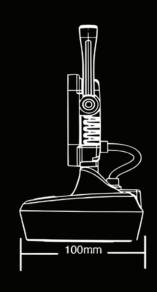

## **SPECIFICATIONS**

RECHARGEABLE LED WORK LAMP WITH A HANDLE AND MAGNETIC BASE FIXING. 4 LIGHT OPTIONS: 100%, 50%, SOS AND QUAD FLASH (AMBER). THE LAMP IS ADJUSTABLE TO 150° AND IS SUPPLIED WITH A 240 VOLT MAINS AND 12 VOLT CAR CHARGER.

240V MAINS AND 12V CAR CHARGER
ADJUSTABLE HANDLE
ADJUSTABLE 150° LAMP
4 LIGHT OPTIONS
3 - 4 HRS CHARGE TIME
4 - 7 HRS OPERATING TIME
(DEPENDING ON LIGHT OPTION)
LED CHARGE INDICATOR

12 VOLT
850 LUMENS
9 X 2 WATT SMD LEDS (WHITE)
9 X 2 WATT SMD LEDS (AMBER)
MAGNETIC FIXING
2 X 18650 LITHIUM BATTERY (REPLACEABLE)
RATED IP65
ECE R10 APPROVED (EMC)
POLYCARBONATE FLOOD BEAM LENS
ABS/ALUMINIUM BODY
SWITCHED