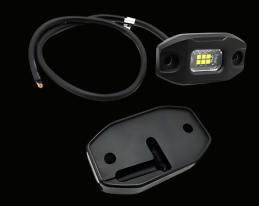

THIS ITEM COMES SUPPLIED WITH A FLAT RUBBER MOUNTING PAD/GASKET FOR SURFACE MOUNTING. OPTIONAL MOUNTING PADS, INCLUDING THE TUBE/POLE MOUNT OR THE ANGLED WEDGE MOUNT, ARE ALSO AVAILABLE.