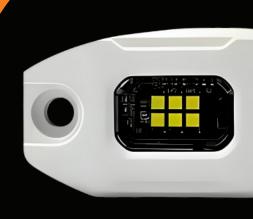

THE VMGMSL02 MICRO LED WORK LIGHT PROVIDES HIGH-INTENSITY LIGHT OUTPUT FROM ITS 6 X 1.5W LEDS.

ITS VERSATILITY MAKES IT SUITABLE FOR VARIOUS APPLICATIONS, SUCH AS LIGHTING UP STEPS, FOOTWELLS, CABS, LOCKERS, LOAD BEDS, OR OFF-ROAD CLEARANCE LIGHTS.