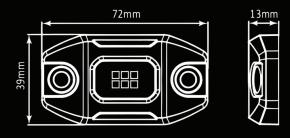

## VAN MASTER VMGMSL02





## DIMENSIONS



## **APPROVALS**

- · CE, E-MARKED, ECE R10.
- WATERPROOF RATING OF IP68, IP69K.

## **SPECIFICATIONS**

- MULTI-VOLTAGE INPUT 10-30VDC.
- 6 X 1.5W OSRAM LEDS.
- FLOOD BEAM.
- RAW LUMEN: 945LM | EFFECTIVE LUMEN: 724LM.
- LED COLOUR: WHITE.
- CURRENT DRAW: 0.525A AT 12V | 0.275A AT 24V.
- SUPPLIED WITH SURFACE RUBBER MOUNT.
   OPTIONAL POLE AND ANGLED RUBBER MOUNTS ARE ALSO AVAILABLE.
- · WATER AND VIBRATION-RESISTANT.
- REVERSE POLARITY PROTECTION.
- · WARRANTY: 2 YEARS.
- COLOUR TEMPERATURE: 6500K.



THE VMGMSL02 MICRO LED WORK LIGHT PROVIDES HIGH-INTENSITY LIGHT OUTPUT FROM ITS 6 X 1.5W LEDS.

ITS VERSATILITY MAKES IT SUITABLE FOR VARIOUS APPLICATIONS, SUCH AS LIGHTING UP STEPS, FOOTWELLS, CABS, LOCKERS, LOAD BEDS, OR OFF-ROAD CLEARANCE LIGHTS.

THIS ITEM COMES SUPPLIED WITH A FLAT RU