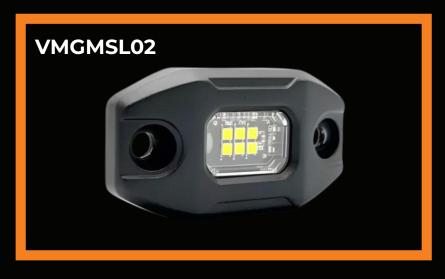

## VAN MASTER VMGMSL02

THE VMGMSL02 MICRO LED WORK LIGHT PROVIDES HIGH-INTENSITY LIGHT OUTPUT FROM ITS 6 X 1.5W LEDS.

ITS VERSATILITY MAKES IT SUITABLE FOR VARIOUS APPLICATIONS, SUCH AS LIGHTING UP STEPS, FOOTWELLS, CABS, LOCKERS, LOAD BEDS, OR OFF-ROAD CLEARANCE LIGHTS.