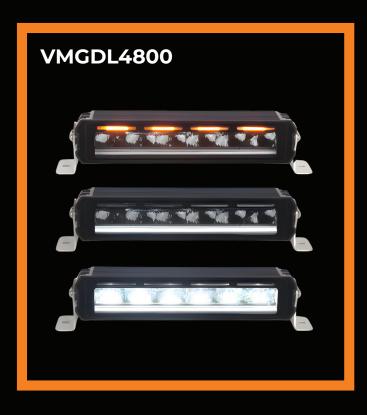

## VAN MASTER VMGDL4800

**IMAGES** 

THE BRAND-NEW VMGDL4800
IS HITTING THE MARKET WITH A
BANG! THE 4800 LUMEN HIGH
BEAM APPROVED LIGHT BAR
COMES INTEGRATED WITH BOTH A
WHITE POSITION LIGHT AND AN R65
APPROVED AMBER WARNING LIGHT.

## **SPECIFICATIONS**

FUNCTION: DRIVE LIGHT, AMBER

WARNING LIGHT, WHITE POSITION LIGHT

VOLTAGE: 10-30V

MOUNTING: SIDE BRACKET MOUNT DIMENSIONS: 338 X 88 X 91MM HOUSING MATERIAL: ALUMINUM LENS MATERIAL: POLYCARBONATE APPROVALS: ECE R10, R65, R148, R149