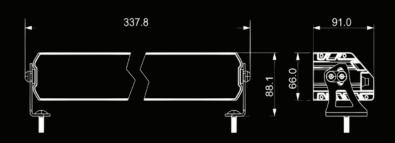

## **SPECIFICATIONS**

FUNCTION: DRIVE LIGHT, AMBER

WARNING LIGHT, WHITE POSITION LIGHT

VOLTAGE: 10-30V

MOUNTING: SIDE BRACKET MOUNT DIMENSIONS: 338 X 88 X 91MM HOUSING MATERIAL: ALUMINUM LENS MATERIAL: POLYCARBONATE APPROVALS: ECE R10, R65, R148, R149