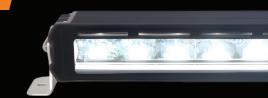

**IMAGES** 

THE BRAND-NEW VMGDL4800
IS HITTING THE MARKET WITH A
BANG! THE 4800 LUMEN HIGH
BEAM APPROVED LIGHT BAR
COMES INTEGRATED WITH BOTH A
WHITE POSITION LIGHT AND AN R65
APPROVED AMBER WARNING LIGHT.