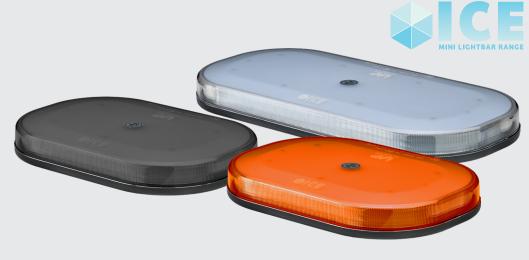

# FITTING INSTRUCTION

ICE LED LIGHTBARS AVAILABLE IN CLEAR, AMBER & SMOKED LENSES IN MAGNETIC, STANDARD & RAISED SINGLE POINT OPTIONS

Available in 248mm and 363mm lengths and with clear, amber or smoked lenses.

### **MAIN FEATURES**

- ✓ Multi-voltage (10-30V)
- ✓ ECE R65 class I and class II approved (amber)
- ✓ Manufactured with 26 flash patterns
- ✓ Single, double and quad flash patterns all ECE R65 approved
- ✓ IP67 ingress protection
- ✓ Three lens colours, 3 fittings and 2 lengths (248mm & 363mm)
- -30°C to +50°C extreme temperature reliability