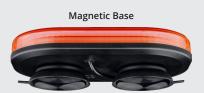

| Length                       | Part<br>Number  | Mounted<br>Height | Fitting Style         | Current<br>@ 12V / 24V |
|------------------------------|-----------------|-------------------|-----------------------|------------------------|
| LAP-ICE248AC<br>248mm Length | LAP-ICE248AC/MA | 55mm              | Magnetic Base         |                        |
|                              | LAP-ICE248AC/BK | 75mm              | Raised Single Point   | 3.5A / 2.2A            |
|                              | LAP-ICE248AC/SP | 37mm              | Standard Single Point |                        |
| LAP-ICE363AC<br>363mm Length | LAP-ICE363AC/MA | 55mm              | Magnetic Base         |                        |
|                              | LAP-ICE363AC/BK | 75mm              | Raised Single Point   | 4.2A / 2.9A            |
|                              | LAP-ICE363AC/SP | 37mm              | Standard Single Point |                        |