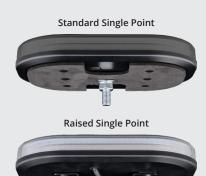

| Length                       | Part<br>Number  | Mounted<br>Height | Fitting Style         | Current<br>@ 12V / 24V |
|------------------------------|-----------------|-------------------|-----------------------|------------------------|
| LAP-ICE248AC<br>248mm Length | LAP-ICE248AC/MA | 55mm              | Magnetic Base         |                        |
|                              | LAP-ICE248AC/BK | 75mm              | Raised Single Point   | 3.5A / 2.2A            |
|                              | LAP-ICE248AC/SP | 37mm              | Standard Single Point |                        |
| LAP-ICE363AC<br>363mm Length | LAP-ICE363AC/MA | 55mm              | Magnetic Base         |                        |
|                              | LAP-ICE363AC/BK | 75mm              | Raised Single Point   | 4.2A / 2.9A            |
|                              | LAP-ICE363AC/SP | 37mm              | Standard Single Point |                        |