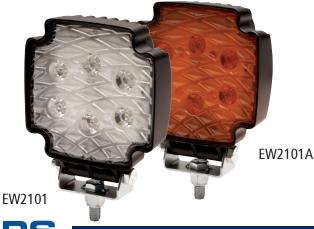

## **EW2101 SERIES - EQUINOX<sup>TM</sup>** LED Worklamp

Equinox<sup>™</sup> worklamps offer the latest technology and the very brightest light for your application. With a modern housing shape, the Equinox EW2101 is a distinctive, universal worklamp that shines brightly in any work environment. Features 12/24 VDC operation, a choice of white or amber illumination, polycarbonate lens, aluminium housing, IP67 protection rating and R10 approved.

| Models   |        |         |      | RAW    | FFFFCTIVF |       |
|----------|--------|---------|------|--------|-----------|-------|
| PART NO. | ILLUM. | VOLTAGE | AMPS | LUMENS | LUMENS    | TYPE  |
| EW2101   | White  | 12-24   | 1.8  | 1750   | 1650      | Flood |
| EW2101A  | Amber  | 12-24   | 1.8  | -      | -         | Flood |