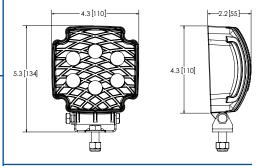

operation, a choice of white or amber illumination, polycarbonate lens, aluminium housing, IP67 protection rating and R10 approved.

| Models   |        |         |      | RAW    | FFFFCTIVF |       |
|----------|--------|---------|------|--------|-----------|-------|
| PART NO. | ILLUM. | VOLTAGE | AMPS | LUMENS | LUMENS    | TYPE  |
| EW2101   | White  | 12-24   | 1.8  | 1750   | 1650      | Flood |
| EW2101A  | Amber  | 12-24   | 1.8  | -      | -         | Flood |

### **Features and Benefits**

- Six 3-watt LEDs
- Amber illumination model is ideal for use in low visibility situations such as dust, snow and fog as well as in areas where rear facing white light is prohibited by law
- Polycarbonate lens
- Aluminium heatsink housing
- Zinc plated steel mounting bracket

#### Dimensions



IP67

### **Beam Pattern**



+44 (0)113 237 5340 | sales@eccogroup.com

WWW.eccosafetygroup.com