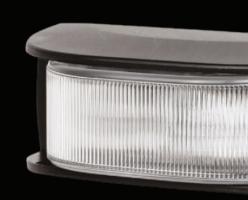

## **SPECIFICATIONS**

- THIS IMPRESSIVE 180° STROBE CAN EITHER BE SURFACE MOUNTED OR MOUNTED ONTO THE ROOF WITH THE BRACKET PROVIDED TO PROVIDE MAXIMUM VISIBILITY.
- FLASH PATTERNS: 21 PATTERNS
- · APPROVALS: ECE R10, ECE R65, XA1, HTA1 TA2
- · VOLTAGE: 10-30V
- IP RATING: IP69K
- · LEDS: 12 LEDS
- · COLOURS: AMBER
- MOUNTING: SCREWS AND BRACKET
- ADDITIONAL FEATURES: COMPACT BRACKET SUPPLIED
- DIMENSIONS: 90 X 35 X 35MM
- HOUSING MATERIAL: POLYCARBONATE
- LENS MATERIAL: POLYCARBONATE

THIS IMPRESSIVE 180° STROBE CAN EITHER BE SURFACE MOUNTED OR MOUNTED ONTO THE ROOF WITH THE BRACKET PROVIDED TO PROVIDE MAXIMUM VISIBILITY.