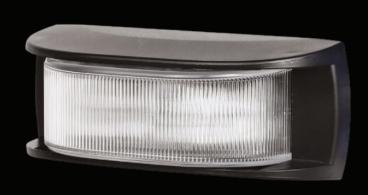

## **SPECIFICATIONS**

- THIS IMPRESSIVE 180° STROBE CAN EITHER BE SURFACE MOUNTED OR MOUNTED ONTO THE ROOF WITH THE BRACKET PROVIDED TO PROVIDE MAXIMUM VISIBILITY.
- FLASH PATTERNS: 21 PATTERNS
- · APPROVALS: ECE R10, ECE R65, XA1, HTA1 TA2
- · VOLTAGE: 10-30V
- IP RATING: IP69K
- · LEDS: 12 LEDS
- · COLOURS: AMBER
- MOUNTING: SCREWS AND BRACKET
- ADDITIONAL FEATURES: COMPACT BRACKET SUPPLIED
- DIMENSIONS: 90 X 35 X 35MM
- HOUSING MATERIAL: POLYCARBONATE
- LENS MATERIAL: POLYCARBONATE

THIS IMPRESSIVE 180° STROBE CAN EITHER BE SURFACE MOUNTED OR MOUNTED ONTO THE ROOF WITH THE BRACKET PROVIDED TO PROVIDE MAXIMUM VISIBILITY.