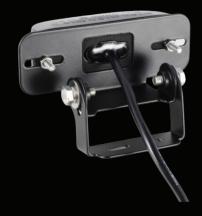

## **SPECIFICATIONS**

- THIS IMPRESSIVE 180° STROBE CAN EITHER BE SURFACE MOUNTED OR MOUNTED ONTO THE ROOF WITH THE BRACKET PROVIDED TO PROVIDE MAXIMUM VISIBILITY.
- FLASH PATTERNS: 21 PATTERNS
- · APPROVALS: ECE R10, ECE R65, XA1, HTA1 TA2
- · VOLTAGE: 10-30V
- IP RATING: IP69K
- · LEDS: 12 LEDS
- · COLOURS: AMBER
- MOUNTING: SCREWS AND BRACKET
- ADDITIONAL FEATURES: COMPACT BRACKET SUPPLIED
- DIMENSIONS: 90 X 35 X 35MM
- HOUSING MATERIAL: POLYCARBONATE
- LENS MATERIAL: POLYCARBONATE