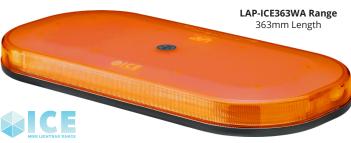

# ICE LED LIGHTBARS

**NEW RANGE OF AMBER LENS MINI LED LIGHTBARS IN 248MM** AND 363MM LENGTHS WITH THREE TYPES OF FITTING.

INTRODUCING THE NEW 'ICE' LED LIGHTBARS IN 248MM AND 363MM OPTIONS. CHOOSE FROM MAGNETIC, SINGLE POINT AND RAISED SINGLE POINT FITTINGS.

The low profile and modern mini lightbar range offers impressive 360° amber warning light which meets ECE R65 class I and class II approval. The raised single point models increase the overall mounted height of the single point option by 38mm for extra visibility.

| Length                       | Part<br>Number  | Mounted<br>Dimensions | Fitting Style         | LED Colour /<br>Lens Colour<br>Configuration | Number<br>of LEDS          | Current<br>Consumption<br>@ 12V / 24V | Weight |
|------------------------------|-----------------|-----------------------|-----------------------|----------------------------------------------|----------------------------|---------------------------------------|--------|
| LAP-ICE248WA<br>248mm Length | LAP-ICE248WA/MA | 248 x 171 x 55mm      | Magnetic Base         | White LEDs /<br>Amber Lens                   | 60 x 1.5W<br>White<br>LEDs | 3.5A / 2.2A                           | 0.9KG  |
|                              | LAP-ICE248WA/BK | 248 x 171 x 75mm      | Raised Single Point   |                                              |                            |                                       | 0.8KG  |
|                              | LAP-ICE248WA/SP | 248 x 171 x 37mm      | Standard Single Point |                                              |                            |                                       | 0.6KG  |
| LAP-ICE363WA<br>363mm Length | LAP-ICE363WA/MA | 363 x 171 x 55mm      | Magnetic Base         | White LEDs /<br>Amber Lens                   | 72 x 1.5W<br>White<br>LEDs | 4.2A / 2.9A                           | 1.3KG  |
|                              | LAP-ICE363WA/BK | 363 x 171 x 75mm      | Raised Single Point   |                                              |                            |                                       | 1.2KG  |
|                              | LAP-ICE363WA/SP | 363 x 171 x 37mm      | Standard Single Point |                                              |                            |                                       | 1.0KG  |