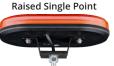

The low profile and modern mini lightbar range offers impressive 360° amber warning light which meets ECE R65 class I and class II approval. The raised single point models increase the overall mounted height of the single point option by 38mm for extra visibility.

### FITTING STYLE OPTIONS

40mph speed rated magnetic base with cigarette style plug.

Raised single point fixing to increase height by 38mm.

**Standard Single Point** 

Standard single point fixing for low profile position on vehicle.