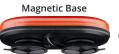

### FITTING STYLE OPTIONS

40mph speed rated magnetic base with cigarette style plug.

Raised single point fixing to increase height by 38mm.

**Standard Single Point** 

Standard single point fixing for low profile position on vehicle.