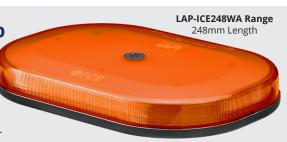

# ICE LED LIGHTBARS

**NEW RANGE OF AMBER LENS MINI LED LIGHTBARS IN 248MM** AND 363MM LENGTHS WITH THREE TYPES OF FITTING.

INTRODUCING THE NEW 'ICE' LED LIGHTBARS IN 248MM AND 363MM OPTIONS. CHOOSE FROM MAGNETIC, SINGLE POINT AND RAISED SINGLE POINT FITTINGS.

The low profile and modern mini lightbar range offers impressive 360° amber warning light which meets ECE R65 class I and class II approval. The raised single point models increase the overall mounted height of the single point option by 38mm for extra visibility.

| Length                       | Part<br>Number  | Mounted<br>Dimensions | Fitting Style         | LED Colour /<br>Lens Colour<br>Configuration | Number<br>of LEDS          | Current<br>Consumption<br>@ 12V / 24V | Weight |
|------------------------------|-----------------|-----------------------|-----------------------|----------------------------------------------|----------------------------|---------------------------------------|--------|
| LAP-ICE248WA<br>248mm Length | LAP-ICE248WA/MA | 248 x 171 x 55mm      | Magnetic Base         | White LEDs /<br>Amber Lens                   | 60 x 1.5W<br>White<br>LEDs | 3.5A / 2.2A                           | 0.9KG  |
|                              | LAP-ICE248WA/BK | 248 x 171 x 75mm      | Raised Single Point   |                                              |                            |                                       | 0.8KG  |
|                              | LAP-ICE248WA/SP | 248 x 171 x 37mm      | Standard Single Point |                                              |                            |                                       | 0.6KG  |
| LAP-ICE363WA<br>363mm Length | LAP-ICE363WA/MA | 363 x 171 x 55mm      | Magnetic Base         | White LEDs /<br>Amber Lens                   | 72 x 1.5W<br>White<br>LEDs | 4.2A / 2.9A                           | 1.3KG  |
|                              | LAP-ICE363WA/BK | 363 x 171 x 75mm      | Raised Single Point   |                                              |                            |                                       | 1.2KG  |
|                              | LAP-ICE363WA/SP | 363 x 171 x 37mm      | Standard Single Point |                                              |                            |                                       | 1.0KG  |