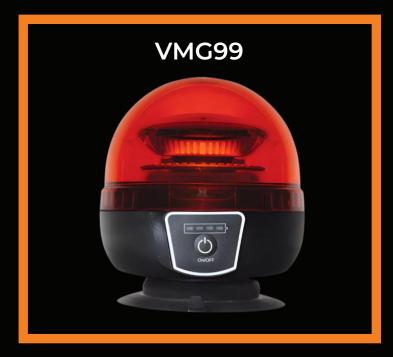

## VAN MASTER

VMG99

## **SPECIFICATION**

- 3 HOUR RUN TIME
- 18650 LI-ION LITHIUM BATTERY.
- ON/OFF SWITCH.
- WIRELESS REMOTE WITH ON/OFF AND PATTERN CHANGE
- 12 24 VOLT.
- 45 X 0.5 SMD LED'S.
- MAGNET/SUCTION FIXING.
- 8 FLASH PATTERNS. DURITE AMB82
- · RATED IP65.
- ECE R65, EMC, CE APPROVED.
- · 2600MAH LITHIUM BATTERY.
- POLYCARBONATE LENS WITH ABS BASE.
- HEIGHT 140MM, WIDTH 128MM

THIS BATTERY-OPERATED 45 SMD LED BEACON HAS A MAGNETIC AND SUCTION FIXING ALLOWING IT TO BE FITTED OR REMOVED QUICKLY AND CONVENIENTLY TO A VARIETY OF VEHICLES. 8 SELECTABLE FLASH PATTERNS INCLUDING ROTATING EFFECT. SUPPLIED WITH WIRELESS REMOTE.

40MM

128MM