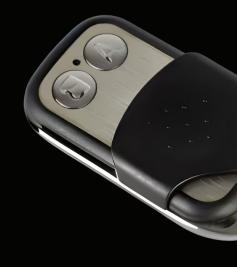

## **SPECIFICATION**

- 3 HOUR RUN TIME
- 18650 LI-ION LITHIUM BATTERY.
- ON/OFF SWITCH.
- WIRELESS REMOTE WITH ON/OFF AND PATTERN CHANGE
- 12 24 VOLT.
- 45 X 0.5 SMD LED'S.
- MAGNET/SUCTION FIXING.
- 8 FLASH PATTERNS. DURITE AMB82
- · RATED IP65.
- ECE R65, EMC, CE APPROVED.
- · 2600MAH LITHIUM BATTERY.
- POLYCARBONATE LENS WITH ABS BASE.
- HEIGHT 140MM, WIDTH 128MM

THIS BATTERY-OPERATED 45 SMD LED BEACON HAS A MAGNETIC AND SUCTION FIXING ALLOWING IT TO BE FITTED OR REMOVED QUICKLY AND CONVENIENTLY TO A VARIETY OF VEHICLES. 8 SELECTABLE FLASH PATTERNS INCLUDING ROTATING EFFECT. SUPPLIED WITH WIRELESS REMOTE.