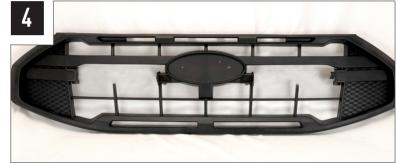

# **INSTALLATION PROCESS** - Install should be completed with the grille left on the vehicle.

Please use a thread seal compound (i.e. Loctite 222) to protect the . lamp fastener from binding over time.