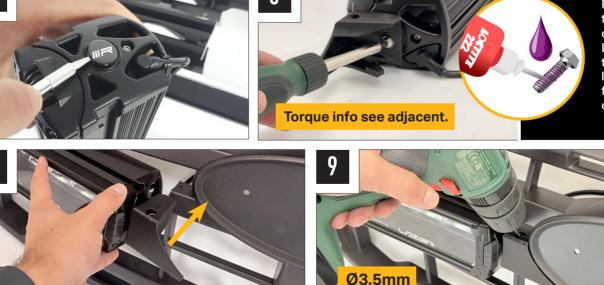

# **INSTALLATION PROCESS** - Install should be completed with the grille left on the vehicle.

Please use a thread seal compound (i.e. Loctite 222) to protect the . lamp fastener from binding over time.