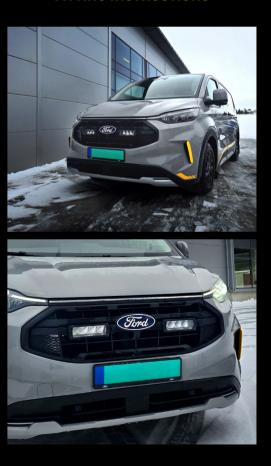

# **ELECTRICAL CONNECTION**













We appreciate your purchase of a Lazer Lamps product, and value your feedback. If you would like to leave feedback on your Lazer experience, please head to the relevant product page on our website www.lazerlamps.com.

> T +44 (0) 1992 677374 E sales@lazerlamps.com

Lazer Lamps Ltd, Calder House, Central Road Harlow, Essex, CM20 2ST, UK





# FORD TRANSIT CUSTOM TRAIL (2024+) GRILLE KIT FITTING INSTRUCTIONS



# WHAT'S INCLUDED

- 4x Grille Mounting Brackets4x Cutter Guides
- Anti-Theft Fasteners & Key
- Fitting Instructions

- Additionally Kit Includes: 2x Triple-R 750 LED Lights 1x Two-Lamp Wiring Kit

### **TOOLS REQUIRED**



# **INSTALLATION PROCESS** - Install should be completed with the grille left on the vehicle.







Please use a thread seal compound (i.e. Loctite 222) to protect the . lamp fastener from binding over time.

10



5