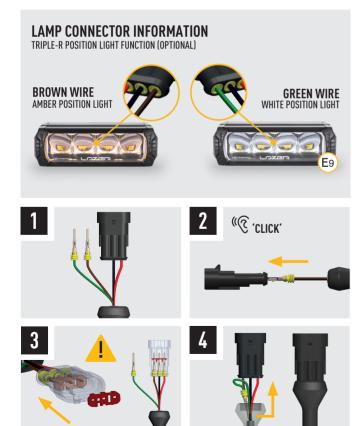

# WHAT'S INCLUDED

- 4x Grille Mounting Brackets4x Cutter Guides
- Anti-Theft Fasteners & Key
- Fitting Instructions

- Additionally Kit Includes: 2x Triple-R 750 LED Lights 1x Two-Lamp Wiring Kit