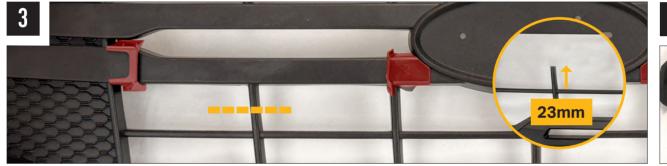

# **INSTALLATION PROCESS** - Install should be completed with the grille left on the vehicle.

Please use a thread seal compound (i.e. Loctite 222) to protect the . lamp fastener from binding over time.