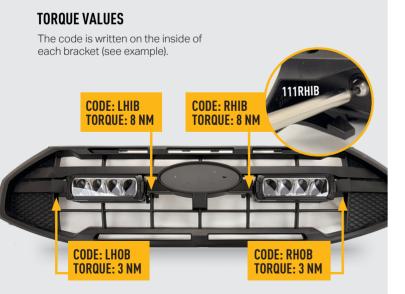

# **INSTALLATION PROCESS** - Install should be completed with the grille left on the vehicle.

Please use a thread seal compound (i.e. Loctite 222) to protect the . lamp fastener from binding over time.