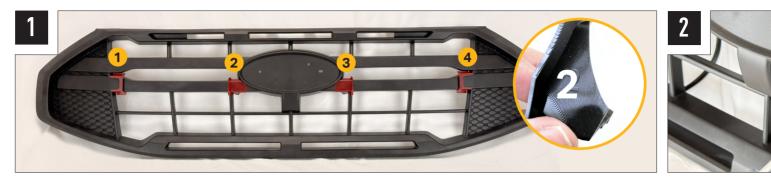

# **INSTALLATION PROCESS** - Install should be completed with the grille left on the vehicle.

Please use a thread seal compound (i.e. Loctite 222) to protect the . lamp fastener from binding over time.