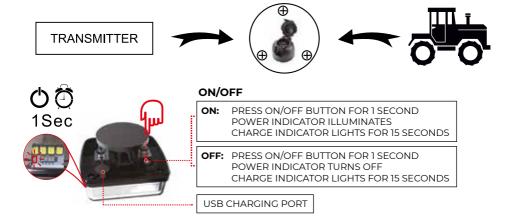

## GUARDIAN automotive

# WIRELESS RECHARGEABLE MAGNETIC TAIL LAMP KIT

RL198W | RL199W

## **INSTRUCTIONS**



#### Contents



## Charging5V2.5Hours



#### Installation





#### Pairing



### **Testing**



#### Mounting



#### Specification

| Input voltage            | DC5V       |
|--------------------------|------------|
| Working Frequncy         | 2.4G       |
| Radio comunication range | 30Meters   |
| Battery capacity         | 2600MAH    |
| Charging time            | 2-2.5hours |
| Waterproof level         | IP65       |
| Operating temperature    | –25℃–65℃   |



- 103



- 1.Fully charge battery before use
- 2. Check the battery life before use
- 3. Check light if working correctly before use
- 4. Charge the battery every 6months if not in use
- 5. Replacement light & additional light must be paired before use
- 6. Check light regularly when use for long hours
- 7. Always consult your vehicle owner's manual on compatibility with trailer lig