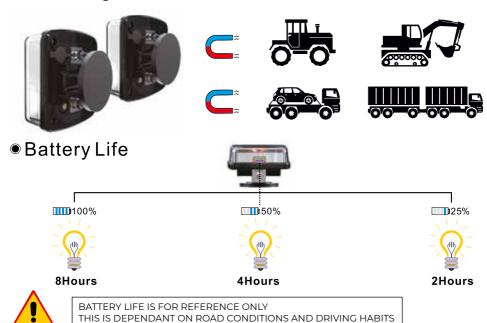

#### Installation

#### Specification

| Input voltage            | DC5V       |
|--------------------------|------------|
| Working Frequncy         | 2.4G       |
| Radio comunication range | 30Meters   |
| Battery capacity         | 2600MAH    |
| Charging time            | 2-2.5hours |
| Waterproof level         | IP65       |
| Operating temperature    | –25℃–65℃   |