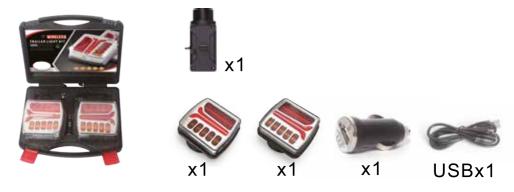

## GUARDIAN automotive

# WIRELESS RECHARGEABLE MAGNETIC TAIL LAMP KIT

RL198W | RL199W

## **INSTRUCTIONS**



#### Contents



## Charging5V2.5Hours



#### Installation





#### Pairing



### **Testing**



#### Mounting



#### Specification

| Input voltage            | DC5V       |
|--------------------------|------------|
| Working Frequncy         | 2.4G       |
| Radio comunication range | 30Meters   |
| Battery capacity         | 2600MAH    |
| Charging time            | 2-2.5hours |
| Waterproof level         | IP65       |
| Operating temperature    | –25℃–65℃   |



- 103



- 1.Fully charge battery before use
- 2. Check the battery life before use
- 3. Check light if working correctly before use
- 4. Charge the battery every 6months if not in use
- 5. Replacement light & additional light must be paired before use
- 6. Check light regularly when use for long hours
- 7. Always consult your vehicle ow