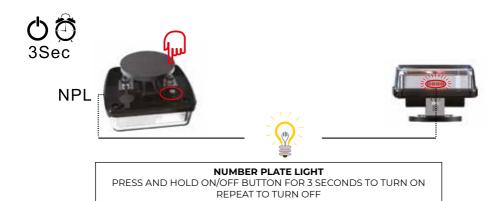

## GUARDIAN automotive

# WIRELESS RECHARGEABLE MAGNETIC TAIL LAMP KIT

RL198W | RL199W

## **INSTRUCTIONS**



#### Contents



## Charging5V2.5Hours



#### Installation





#### Pairing



### **Testing**



#### Mounting



#### Specification

| Input voltage            | DC5V       |
|--------------------------|------------|
| Working Frequncy         | 2.4G       |
| Radio comunication range | 30Meters   |
| Battery capacity         | 2600MAH    |
| Charging time            | 2-2.5hours |
| Waterproof level         | IP65       |
| Operating temperature    | –25℃–65℃   |



- 103



- 1.Fully charge battery before use
- 2. Check the battery life before use
- 3. Check light if working correctly before use
- 4. Charge the battery every 6months if not in use
- 5. Replacement light & additional light must be paired before use
- 6. Check light regularly when use for long hours
- 7. Always consult your vehicle owner's manual on compatibility with trailer light