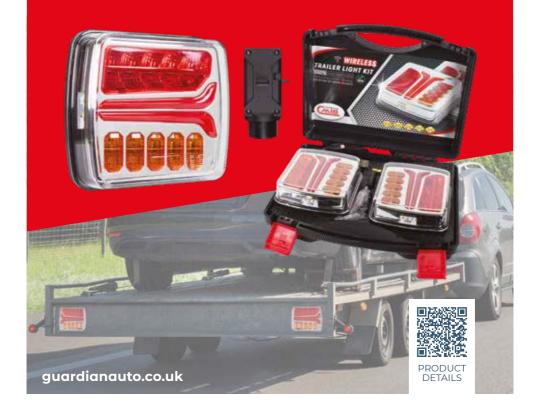

## GUARDIAN automotive

# WIRELESS RECHARGEABLE MAGNETIC TAIL LAMP KIT

RL198W | RL199W