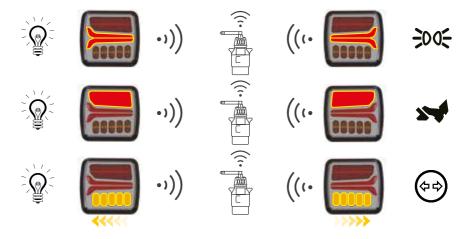

## GUARDIAN automotive

# WIRELESS RECHARGEABLE MAGNETIC TAIL LAMP KIT

RL198W | RL199W

## **INSTRUCTIONS**



#### Contents



## Charging5V2.5Hours



#### Installation





#### Pairing



### **Testing**



#### Mounting



#### Specification

| Input voltage            | DC5V       |
|--------------------------|------------|
| Working Frequncy         | 2.4G       |
| Radio comunication range | 30Meters   |
| Battery capacity         | 2600MAH    |
| Charging time            | 2-2.5hours |
| Waterproof level         | IP65       |
| Operating temperature    | –25℃–65℃   |



- 103



- 1.Fully charge battery before use
- 2. Check the battery life before use
- 3. Check light if working correctly before use
- 4. Charge the battery every 6months if not in use
- 5. Replacement light & additional light must be paired before use
- 6. Check light regularly when use for long hours
- 7. Always consult your vehicle owner's manual on compatibility with trailer lighting