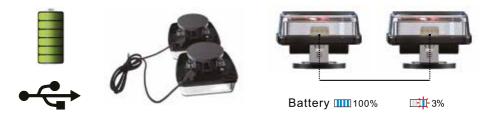

## GUARDIAN automotive

# WIRELESS RECHARGEABLE MAGNETIC TAIL LAMP KIT

RL198W | RL199W

## **INSTRUCTIONS**



#### Contents



## Charging5V2.5Hours



#### Installation





#### Pairing



### **Testing**



#### Mounting



#### Specification

| Input voltage            | DC5V       |
|--------------------------|------------|
| Working Frequncy         | 2.4G       |
| Radio comunication range | 30Meters   |
| Battery capacity         | 2600MAH    |
| Charging time            | 2-2.5hours |
| Waterproof level         | IP65       |
| Operating temperature    | –25℃–65℃   |



- 103



- 1.Fully charge battery before use
- 2. Check the battery life before use
- 3. Check light if working correctly before use
- 4. Charge the battery every 6months if not in use
- 5. Replacement light & additional light must be paired before use
- 6. Check light regularly when use for long hours
- 7. Always consult your vehicle owner's manual on compatibi