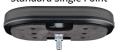

**Standard Single Point** 

Standard single point fixing for low profile position on vehicle.

| Length                       | Part<br>Number  | Mounted<br>Dimensions | Fitting Style         | LED Colour /<br>Lens Colour<br>Configuration | Number<br>of LEDS          | Current<br>Consumption<br>@ 12V / 24V | Weight |
|------------------------------|-----------------|-----------------------|-----------------------|----------------------------------------------|----------------------------|---------------------------------------|--------|
| LAP-ICE248AS<br>248mm Length | LAP-ICE248AS/MA | 248 x 171 x 55mm      | Magnetic Base         | Amber LEDs /<br>Smoked Lens                  | 60 x 1.5W<br>Amber<br>LEDs | 3.5A / 2.2A                           | 0.9KG  |
|                              | LAP-ICE248AS/BK | 248 x 171 x 75mm      | Raised Single Point   |                                              |                            |                                       | 0.8KG  |
|                              | LAP-ICE248AS/SP | 248 x 171 x 37mm      | Standard Single Point |                                              |                            |                                       | 0.6KG  |
| LAP-ICE363AS<br>363mm Length | LAP-ICE363AS/MA | 363 x 171 x 55mm      | Magnetic Base         | Amber LEDs /<br>Smoked Lens                  | 72 x 1.5W<br>Amber<br>LEDs | 4.2A / 2.9A                           | 1.3KG  |
|                              | LAP-ICE363AS/BK | 363 x 171 x 75mm      | Raised Single Point   |                                              |                            |                                       | 1.2KG  |
|                              | LAP-ICE363AS/SP | 363 x 171 x 37mm      | Standard Single Point |                                              |                            |                                       | 1.0KG  |