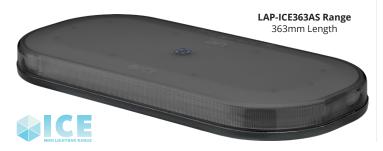

## **ICE LED LIGHTBARS**

**NEW RANGE OF SMOKED LENS MINI LED LIGHTBARS IN 248MM** AND 363MM LENGTHS WITH THREE TYPES OF FITTING.

INTRODUCING THE NEW 'ICE' LED LIGHTBARS IN 248MM AND 363MM OPTIONS. CHOOSE FROM MAGNETIC, SINGLE POINT AND RAISED SINGLE POINT FITTINGS.

The low profile and modern mini lightbar range offers impressive 360° amber warning light which meets ECE R65 class I approval. The raised single point models increase the overall mounted height of the single point option by 38mm for extra visibility.

**Standard Single Point** 

Standard single point fixing for low profile position on vehicle.

| Length                       | Part<br>Number  | Mounted<br>Dimensions | Fitting Style         | LED Colour /<br>Lens Colour<br>Configuration | Number<br>of LEDS          | Current<br>Consumption<br>@ 12V / 24V | Weight |
|------------------------------|-----------------|-----------------------|-----------------------|----------------------------------------------|----------------------------|---------------------------------------|--------|
| LAP-ICE248AS<br>248mm Length | LAP-ICE248AS/MA | 248 x 171 x 55mm      | Magnetic Base         | Amber LEDs /<br>Smoked Lens                  | 60 x 1.5W<br>Amber<br>LEDs | 3.5A / 2.2A                           | 0.9KG  |
|                              | LAP-ICE248AS/BK | 248 x 171 x 75mm      | Raised Single Point   |                                              |                            |                                       | 0.8KG  |
|                              | LAP-ICE248AS/SP | 248 x 171 x 37mm      | Standard Single Point |                                              |                            |                                       | 0.6KG  |
| LAP-ICE363AS<br>363mm Length | LAP-ICE363AS/MA | 363 x 171 x 55mm      | Magnetic Base         | Amber LEDs /<br>Smoked Lens                  | 72 x 1.5W<br>Amber<br>LEDs | 4.2A / 2.9A                           | 1.3KG  |
|                              | LAP-ICE363AS/BK | 363 x 171 x 75mm      | Raised Single Point   |                                              |                            |                                       | 1.2KG  |
|                              | LAP-ICE363AS/SP | 363 x 171 x 37mm      | Standard Single Point |                                              |                            |                                       | 1.0KG  |