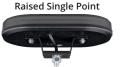

The low profile and modern mini lightbar range offers impressive 360° amber warning light which meets ECE R65 class I approval. The raised single point models increase the overall mounted height of the single point option by 38mm for extra visibility.

**MAIN FEATURES** Multi-voltage (10-30V)

FITTING STYLE OPTIONS

40mph speed rated magnetic base with cigarette style plug.

Single, double and quad flash patterns all ECE R65 approved

Raised single point fixing to increase height by 38mm.