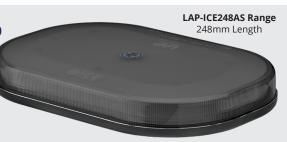

## **ICE LED LIGHTBARS**

**NEW RANGE OF SMOKED LENS MINI LED LIGHTBARS IN 248MM** AND 363MM LENGTHS WITH THREE TYPES OF FITTING.

INTRODUCING THE NEW 'ICE' LED LIGHTBARS IN 248MM AND 363MM OPTIONS. CHOOSE FROM MAGNETIC, SINGLE POINT AND RAISED SINGLE POINT FITTINGS.

The low profile and modern mini lightbar range offers impressive 360° amber warning light which meets ECE R65 class I approval. The raised single point models increase the overall mounted height of the single point option by 38mm for extra visibility.

**Standard Single Point** 

Standard single point fixing for low profile position on vehicle.

| Length                       | Part<br>Number  | Mounted<br>Dimensions | Fitting Style         | LED Colour /<br>Lens Colour<br>Configuration | Number<br>of LEDS          | Current<br>Consumption<br>@ 12V / 24V | Weight |
|------------------------------|-----------------|-----------------------|-----------------------|----------------------------------------------|----------------------------|---------------------------------------|--------|
| LAP-ICE248AS<br>248mm Length | LAP-ICE248AS/MA | 248 x 171 x 55mm      | Magnetic Base         | Amber LEDs /<br>Smoked Lens                  | 60 x 1.5W<br>Amber<br>LEDs | 3.5A / 2.2A                           | 0.9KG  |
|                              | LAP-ICE248AS/BK | 248 x 171 x 75mm      | Raised Single Point   |                                              |                            |                                       | 0.8KG  |
|                              | LAP-ICE248AS/SP | 248 x 171 x 37mm      | Standard Single Point |                                              |                            |                                       | 0.6KG  |
| LAP-ICE363AS<br>363mm Length | LAP-ICE363AS/MA | 363 x 171 x 55mm      | Magnetic Base         | Amber LEDs /<br>Smoked Lens                  | 72 x 1.5W<br>Amber<br>LEDs | 4.2A / 2.9A                           | 1.3KG  |
|                              | LAP-ICE363AS/BK | 363 x 171 x 75mm      | Raised Single Point   |                                              |                            |                                       | 1.2KG  |
|                              | LAP-ICE363AS/SP | 363 x 171 x 37mm      | Standard Single Point |                                              |                            |                                       | 1.0KG  |