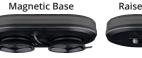

## **ICE LED LIGHTBARS**

**NEW RANGE OF SMOKED LENS MINI LED LIGHTBARS IN 248MM** AND 363MM LENGTHS WITH THREE TYPES OF FITTING.

INTRODUCING THE NEW 'ICE' LED LIGHTBARS IN 248MM AND 363MM OPTIONS. CHOOSE FROM MAGNETIC, SINGLE POINT AND RAISED SINGLE POINT FITTINGS.

**MAIN FEATURES** Multi-voltage (10-30V)

FITTING STYLE OPTIONS

40mph speed rated magnetic base with cigarette style plug.

Single, double and quad flash patterns all ECE R65 approved

Raised single point fixing to increase height by 38mm.