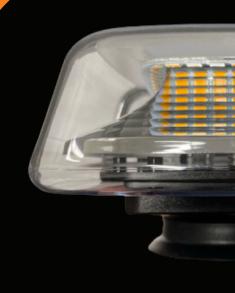

## **SPECIFICATIONS**

- EMC (ECE R10) APPROVED
- MULTI-VOLTAGE (10-30V)
- 8 FLASH PATTERNS (SINGLE FLASH MEETS R65 APPROVAL)
- MAGNETIC MOUNTING
- MANUFACTURED WITH 72 X 0.5W AMBER LEDS
- · CLEAR POLYCARBONATE LENS
- 3M CABLE WITH ON OFF SWITCH AND FLASH PATTERN SELECTOR
- LOW POWER CONSUMPTION: 3A @ 12V, 1.5A @ 24V
- DIMENSIONS: 310 (L) X 159 (W) X 75 (H) MM
- 2 YEAR WARRANTY

OUR NEW SELECTION OF LOW PROFILE FLASHING LED LIGHT BARS PROVIDE MAXIMUM VISIBILITY. SUITABLE FOR CARS, COMMERCIAL AND RECOVERY VEHICLES. EACH UNIT HAS 8 SELECTABLE FLASH PATTERNS AND COME IN EITHER 1 BOLT OR MAGNETIC MOUNT.