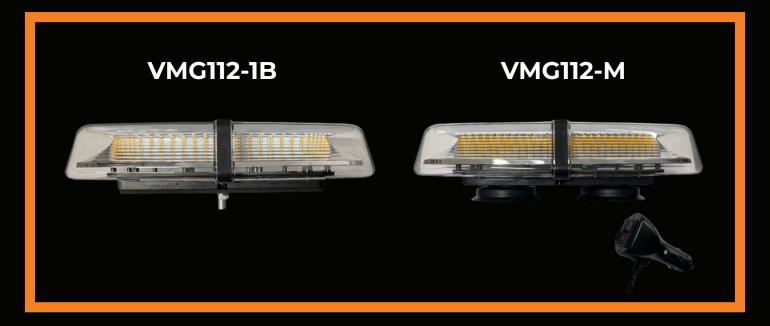

## VAN MASTER 112 SERIES

## **SPECIFICATIONS**

- EMC (ECE R10) APPROVED
- MULTI-VOLTAGE (10-30V)
- 8 FLASH PATTERNS (SINGLE FLASH MEETS R65 APPROVAL)
- MAGNETIC MOUNTING
- MANUFACTURED WITH 72 X 0.5W AMBER LEDS
- · CLEAR POLYCARBONATE LENS
- 3M CABLE WITH ON OFF SWITCH AND FLASH PATTERN SELECTOR
- LOW POWER CONSUMPTION: 3A @ 12V, 1.5A @ 24V
- DIMENSIONS: 310 (L) X 159 (W) X 75 (H) MM
- 2 YEAR WARRANTY

OUR NEW SELECTION OF LOW PROFILE FLASHING LED LIGHT BARS PROVIDE MAXIMUM VISIBILITY. SUITABLE FOR CARS, COMMERCIAL AND RECOVERY VEHICLES. EACH UNIT HAS 8 SELECTABLE FLASH PATTERNS AND COME IN EITHER 1 BOLT OR MAGNETIC MOUNT.