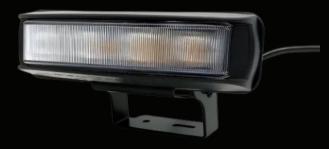

THE VAN MASTER VMGLED6WA WARNING LIGHT FEATURES 6 X 2W LEDS WITH R65 APPROVAL AND IP69K WATERPROOF RATING, MAKING THIS LIGHTHEAD SUPER BRIGHT AND DURABLE! THE WIDE ANGLE OPTICS ENABLE THIS LIGHT TO BE SEEN 180°. A MOUNTING BRACKET CAN BE PURCHASED TO CREATE A CORNER MODULE AND IF PLACED ON ALL 4 CORNERS CREATES A 360° WARNING.