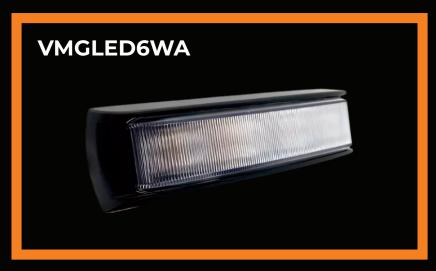

## VAN MASTER VMGLED6WA

THE VAN MASTER VMGLED6WA WARNING LIGHT FEATURES 6 X 2W LEDS WITH R65 APPROVAL AND IP69K WATERPROOF RATING, MAKING THIS LIGHTHEAD SUPER BRIGHT AND DURABLE! THE WIDE ANGLE OPTICS ENABLE THIS LIGHT TO BE SEEN 180°. A MOUNTING BRACKET CAN BE PURCHASED TO CREATE A CORNER MODULE AND IF PLACED ON ALL 4 CORNERS CREATES A 360° WARNING.