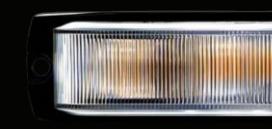

THE VAN MASTER VMGLED6WA WARNING LIGHT FEATURES 6 X 2W LEDS WITH R65 APPROVAL AND IP69K WATERPROOF RATING, MAKING THIS LIGHTHEAD SUPER BRIGHT AND DURABLE! THE WIDE ANGLE OPTICS ENABLE THIS LIGHT TO BE SEEN 180°. A MOUNTING BRACKET CAN BE PURCHASED TO CREATE A CORNER MODULE AND IF PLACED ON ALL 4 CORNERS CREATES A 360° WARNING.