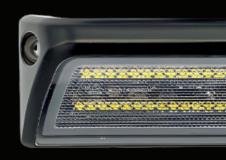

## **SPECIFICATIONS**

THE VMGSC12 LED SCENE LIGHT PROVIDES HIGH INTENSITY LIGHT OUTPUT, ACHIEVING 2296 EFFECTIVE LUMEN AND HAS AN IMPRESSIVELY LOW POWER CONSUMPTION OF JUST 19W. A SLIM AND COMPACT DESIGN GIVING A 45 DEGREE LIGHT SPREAD. IDEAL TO INSTALL TO THE SIDE OF VEHICLES/TRAILERS TO HELP AID MANOEUVRING IN DARK CONDITIONS, INCREASING SAFETY, EFFICIENCY AND REDUCING VEHICLE/PROPERTY DAMAGE.

MULTI VOLTAGE INPUT 10-40VDC
52 X 1W OSRAM LEDS
FLOOD BEAM
LUMEN: 5200 RAW / 2296 EFFECTIVE
LED COLOUR: WHITE
CURRENT DRAW: 1.5A AT 12V | 0.8A AT 24V
WATER AND VIBRATION RESISTANT;
REVERSE POLARITY PROTECTION;
2 YEAR WARRANTY