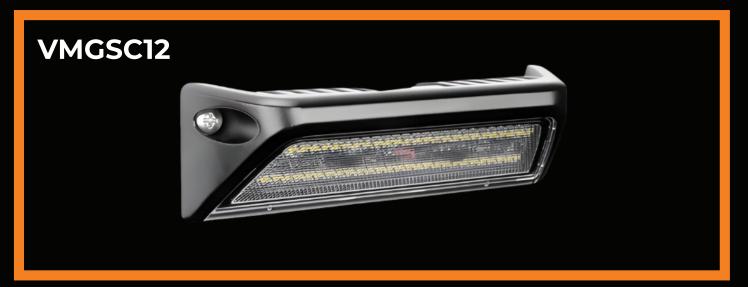

## VAN MASTER VMGSC12

## **SPECIFICATIONS**

THE VMGSC12 LED SCENE LIGHT PROVIDES HIGH INTENSITY LIGHT OUTPUT, ACHIEVING 2296 EFFECTIVE LUMEN AND HAS AN IMPRESSIVELY LOW POWER CONSUMPTION OF JUST 19W. A SLIM AND COMPACT DESIGN GIVING A 45 DEGREE LIGHT SPREAD. IDEAL TO INSTALL TO THE SIDE OF VEHICLES/TRAILERS TO HELP AID MANOEUVRING IN DARK CONDITIONS, INCREASING SAFETY, EFFICIENCY AND REDUCING VEHICLE/PROPERTY DAMAGE.

MULTI VOLTAGE INPUT 10-40VDC
52 X 1W OSRAM LEDS
FLOOD BEAM
LUMEN: 5200 RAW / 2296 EFFECTIVE
LED COLOUR: WHITE
CURRENT DRAW: 1.5A AT 12V | 0.8A AT 24V
WATER AND VIBRATION RESISTANT;
REVERSE POLARITY PROTECTION;
2 YEAR WARRANTY