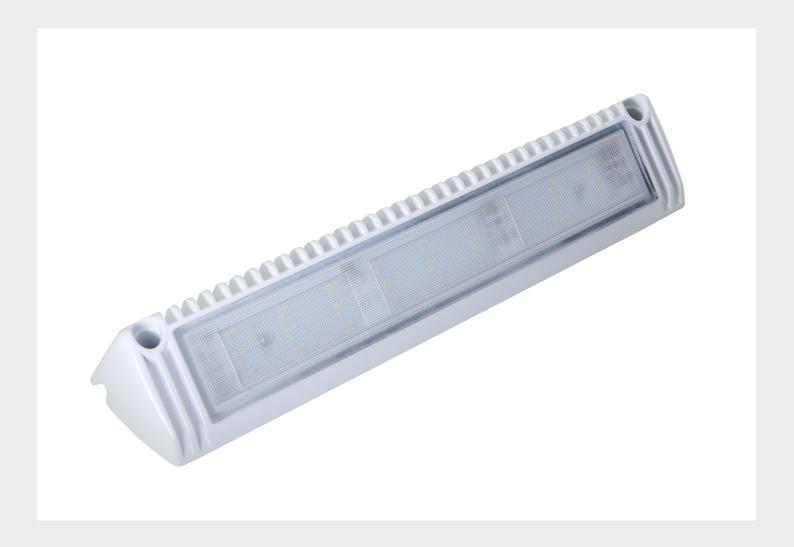

# 0-668-57 - 10-30VDC Large LED Scenelight

Durite Large Scene Light. 10-30VDC. 27 x 1W LED's, 27W Max Power, 2175Lumens, 1100lux@1M. Cool White 6500K. 40° down angled flood beam. Size:329x68x46mm. Material:Die cast aluminum housing. PC Lens. Stainless steel hardware. Fly Leads 40cm. LED Life-Span 80,000 hrs. Certificates:CE/RoHs/IP68/ECE R10.