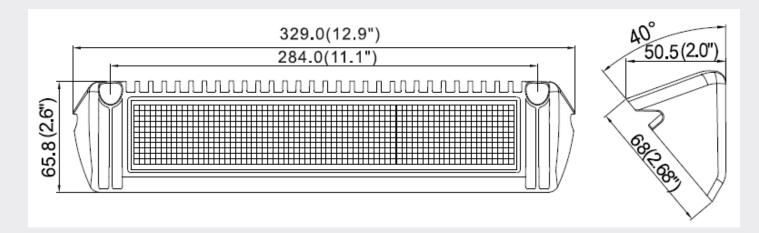

| Type                  | LED Scenelight Large       |
|-----------------------|----------------------------|
| Voltage               | 10-30VDC                   |
| LED's                 | 27 x 1W SMD                |
| Power                 | 27W                        |
| Current Draw          | 2.2A @ 12V/ 1.1A @ 24V     |
| Lumens / Lux at 1M    | 2175 Lumens. 1100lux at 1M |
| LED Colour            | 6500K Cool White           |
| IP Rating             | IP68                       |
| Material Construction | Aluminium with PC Lens.    |
| Weight                | 0.700Kg                    |
| Dimensions            | Please see below           |
| Operating Temperature | -40°C ~ +65°C              |
| Certificate           | CE, E Mark R10 EMC.        |

### **TECHNICAL DRAWING**