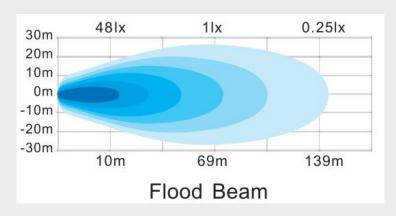

# 0-668-57 - 10-30VDC Large LED Scenelight

Durite Large Scene Light. 10-30VDC. 27 x 1W LED's, 27W Max Power, 2175Lumens, 1100lux@1M. Cool White 6500K. 40° down angled flood beam. Size:329x68x46mm. Material:Die cast aluminum housing. PC Lens. Stainless steel hardware. Fly Leads 40cm. LED Life-Span 80,000 hrs. Certificates:CE/RoHs/IP68/ECE R10.