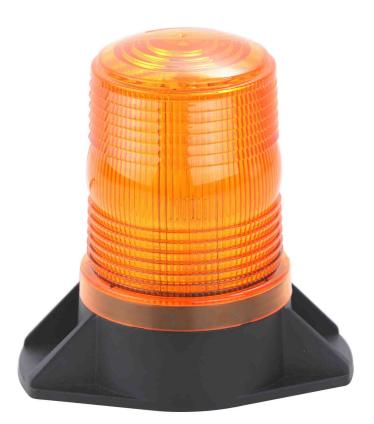

### 0-445-78 - Amber Beacon with 2 Bolt Base

Durite LED Amber Warning Beacon with 2 Bolt Base. Voltage:10-110V. 16W Max Power. 3 Flash Patterns Single, Double and Quad Flash. IP67. Fly lead 40cm. UKCA CE, E Marked R10 EMC.